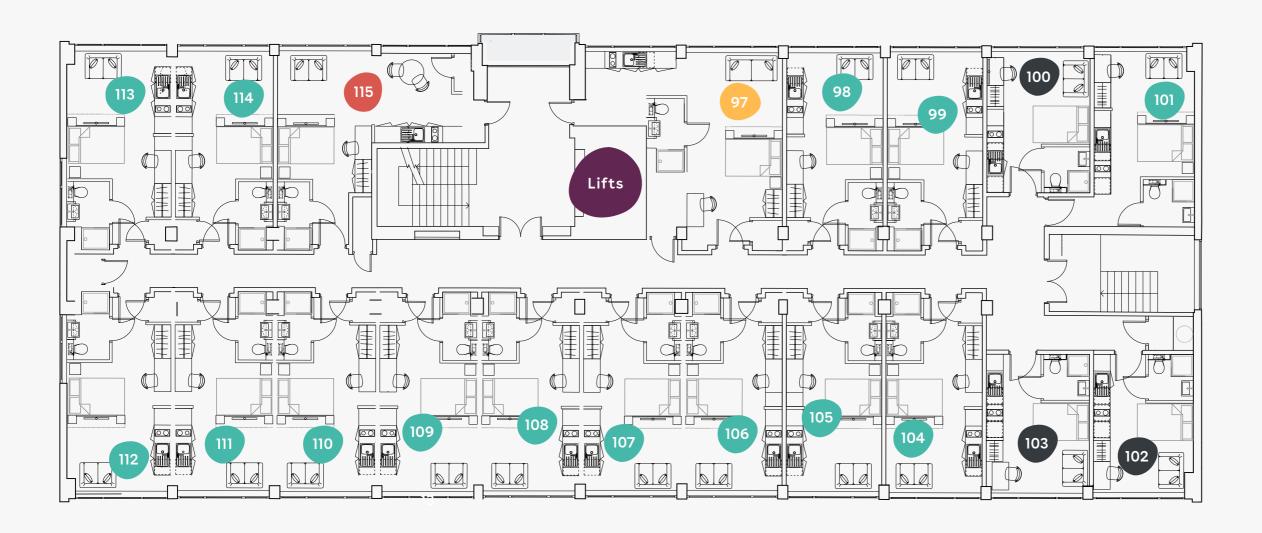

#### Sixth Floor

Piccadilly Court, York, YO1 9SZ

| Flat | Size (sqm) |
|------|------------|
| 97   | 33.7       |
| 98   | 24.4       |
| 99   | 24.2       |
| 100  | 18.4       |
| 101  | 24.6       |
| 102  | 18.0       |
| 103  | 18.5       |
| 104  | 24.5       |
| 105  | 24.2       |
| 106  | 24.5       |
| 107  | 24.7       |
| 108  | 24.7       |
| 109  | 24.8       |
| 110  | 25.0       |
| 111  | 25.0       |
| 112  | 26.0       |
| 113  | 25.5       |
| 114  | 24.3       |
| 115  | 33.1       |