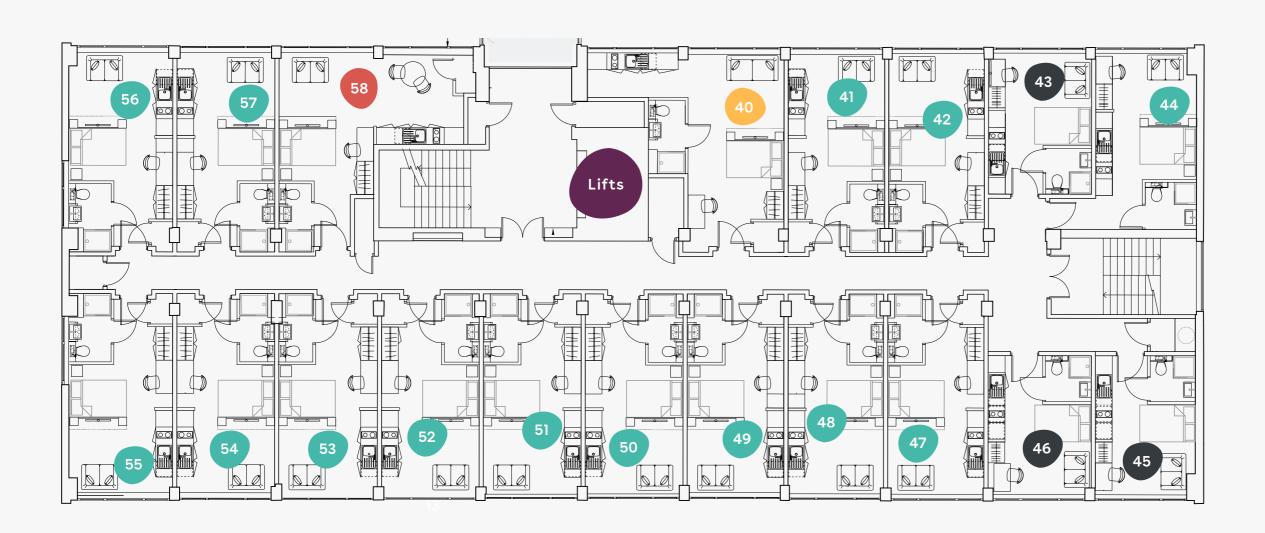

#### Third Floor

Piccadilly Court, York, YO1 9SZ

| Flat | Size (sqm) |
|------|------------|
| 40   | 33.7       |
| 41   | 24.4       |
| 42   | 24.2       |
| 43   | 18.4       |
| 44   | 24.6       |
| 45   | 18.0       |
| 46   | 18.5       |
| 47   | 24.5       |
| 48   | 24.2       |
| 49   | 24.5       |
| 50   | 24.7       |
| 51   | 24.7       |
| 52   | 24.8       |
| 53   | 25.0       |
| 54   | 25.0       |
| 55   | 26.0       |
| 56   | 25.5       |
| 57   | 24.3       |
| 58   | 33.1       |
|      |            |