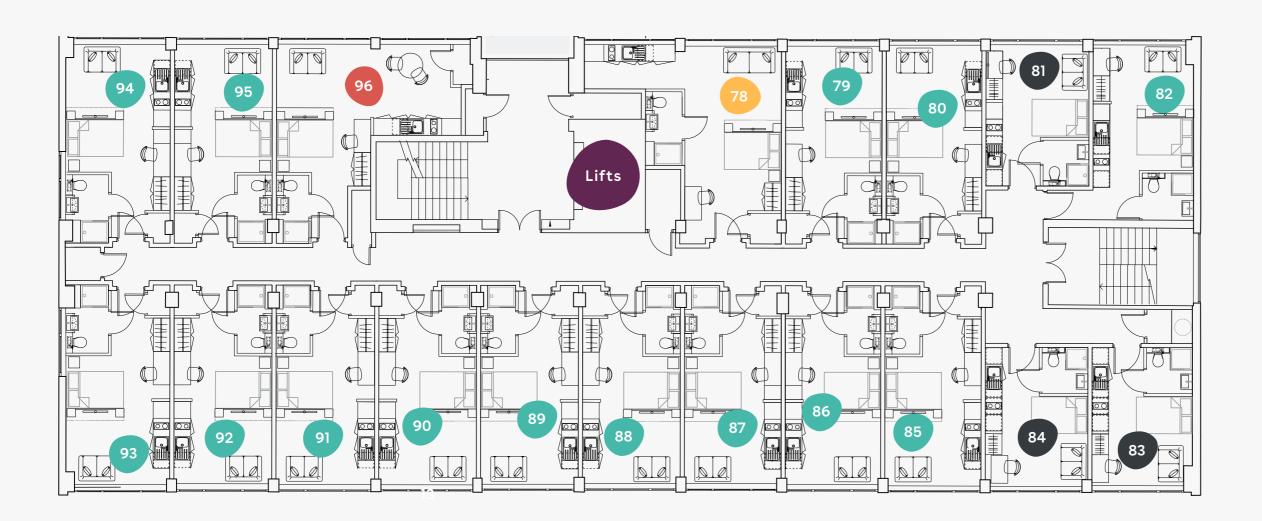

#### Fifth Floor

Piccadilly Court, York, YO1 9SZ

**Premium** 

| Classic |
|---------|
|         |

| 78 33.7 79 24.4 80 24.2 81 18.4 82 24.6 83 18.0 84 18.5 85 24.5 86 24.2 87 24.5 88 24.7 89 24.7 90 24.8 91 25.0 92 25.0                                                                                                                                                               | Flat | Size (sqm) |
|---------------------------------------------------------------------------------------------------------------------------------------------------------------------------------------------------------------------------------------------------------------------------------------|------|------------|
| 80       24.2         81       18.4         82       24.6         83       18.0         84       18.5         85       24.5         86       24.2         87       24.5         88       24.7         90       24.8         91       25.0         92       25.0         93       26.0 | 78   | 33.7       |
| 81       18.4         82       24.6         83       18.0         84       18.5         85       24.5         86       24.2         87       24.5         88       24.7         90       24.8         91       25.0         92       25.0         93       26.0                       | 79   | 24.4       |
| 82     24.6       83     18.0       84     18.5       85     24.5       86     24.2       87     24.5       88     24.7       90     24.8       91     25.0       92     25.0       93     26.0                                                                                       | 80   | 24.2       |
| 83     18.0       84     18.5       85     24.5       86     24.2       87     24.5       88     24.7       90     24.8       91     25.0       92     25.0       93     26.0                                                                                                         | 81   | 18.4       |
| 84     18.5       85     24.5       86     24.2       87     24.5       88     24.7       89     24.7       90     24.8       91     25.0       92     25.0       93     26.0                                                                                                         | 82   | 24.6       |
| 85       24.5         86       24.2         87       24.5         88       24.7         89       24.7         90       24.8         91       25.0         92       25.0         93       26.0                                                                                         | 83   | 18.0       |
| 86       24.2         87       24.5         88       24.7         89       24.7         90       24.8         91       25.0         92       25.0         93       26.0                                                                                                               | 84   | 18.5       |
| 87     24.5       88     24.7       89     24.7       90     24.8       91     25.0       92     25.0       93     26.0                                                                                                                                                               | 85   | 24.5       |
| 88       24.7         89       24.7         90       24.8         91       25.0         92       25.0         93       26.0                                                                                                                                                           | 86   | 24.2       |
| 89     24.7       90     24.8       91     25.0       92     25.0       93     26.0                                                                                                                                                                                                   | 87   | 24.5       |
| 90     24.8       91     25.0       92     25.0       93     26.0                                                                                                                                                                                                                     | 88   | 24.7       |
| 91 25.0<br>92 25.0<br>93 26.0                                                                                                                                                                                                                                                         | 89   | 24.7       |
| 92 25.0<br>93 26.0                                                                                                                                                                                                                                                                    | 90   | 24.8       |
| 93 26.0                                                                                                                                                                                                                                                                               | 91   | 25.0       |
|                                                                                                                                                                                                                                                                                       | 92   | 25.0       |
|                                                                                                                                                                                                                                                                                       | 93   | 26.0       |
| 94   25.5                                                                                                                                                                                                                                                                             | 94   | 25.5       |
| 95 24.3                                                                                                                                                                                                                                                                               | 95   | 24.3       |
| 96 33.1                                                                                                                                                                                                                                                                               | 96   | 33.1       |