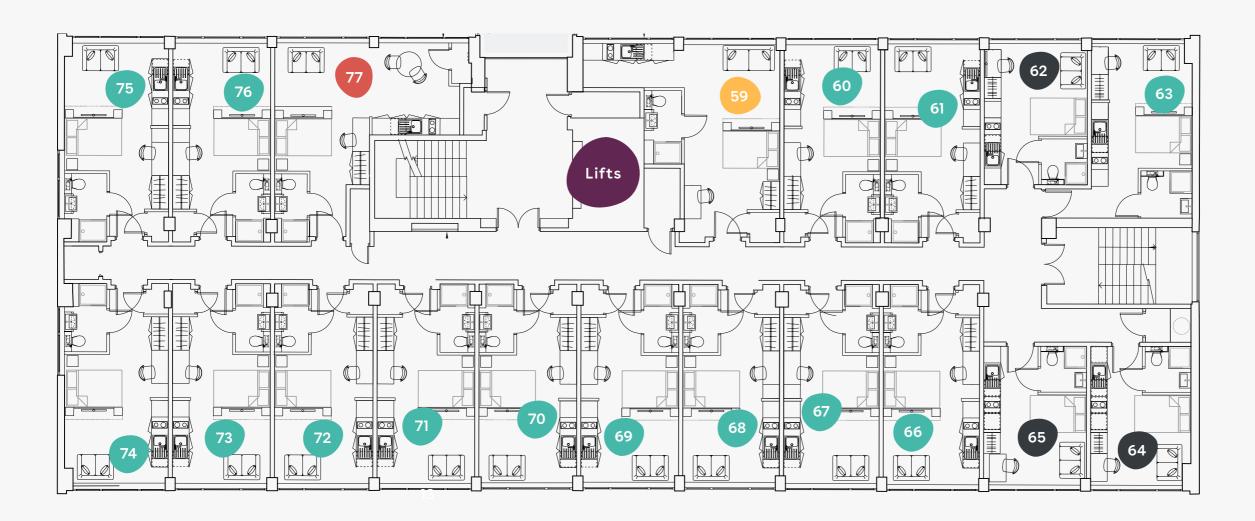

#### Fourth Floor

Piccadilly Court, York, YO1 9SZ

| Flat | Size (sqm) |
|------|------------|
| 59   | 33.7       |
| 60   | 24.4       |
| 61   | 24.2       |
| 62   | 18.4       |
| 63   | 24.6       |
| 64   | 18.0       |
| 65   | 18.5       |
| 66   | 24.5       |
| 67   | 24.2       |
| 68   | 24.5       |
| 69   | 24.7       |
| 70   | 24.7       |
| 71   | 24.8       |
| 72   | 25.0       |
| 73   | 25.0       |
| 74   | 26.0       |
| 75   | 25.5       |
| 76   | 24.3       |
| 77   | 33.1       |