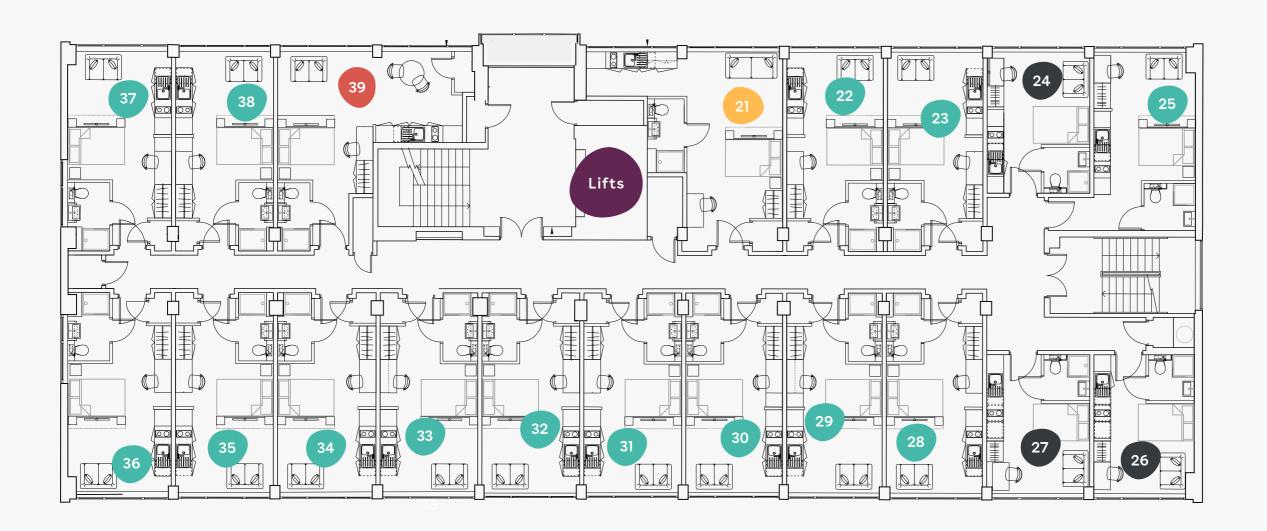

#### Second Floor

Piccadilly Court, York, YO1 9SZ

Deluxe

| Flat | Size (sqm) |
|------|------------|
| 21   | 33.7       |
| 22   | 24.4       |
| 23   | 24.2       |
| 24   | 18.4       |
| 25   | 24.6       |
| 26   | 18.0       |
| 27   | 18.5       |
| 28   | 24.5       |
| 29   | 24.2       |
| 30   | 24.5       |
| 31   | 24.7       |
| 32   | 24.7       |
| 33   | 24.8       |
| 34   | 25.0       |
| 35   | 25.0       |
| 36   | 26.0       |
| 37   | 25.5       |
| 38   | 24.3       |
| 39   | 33.1       |