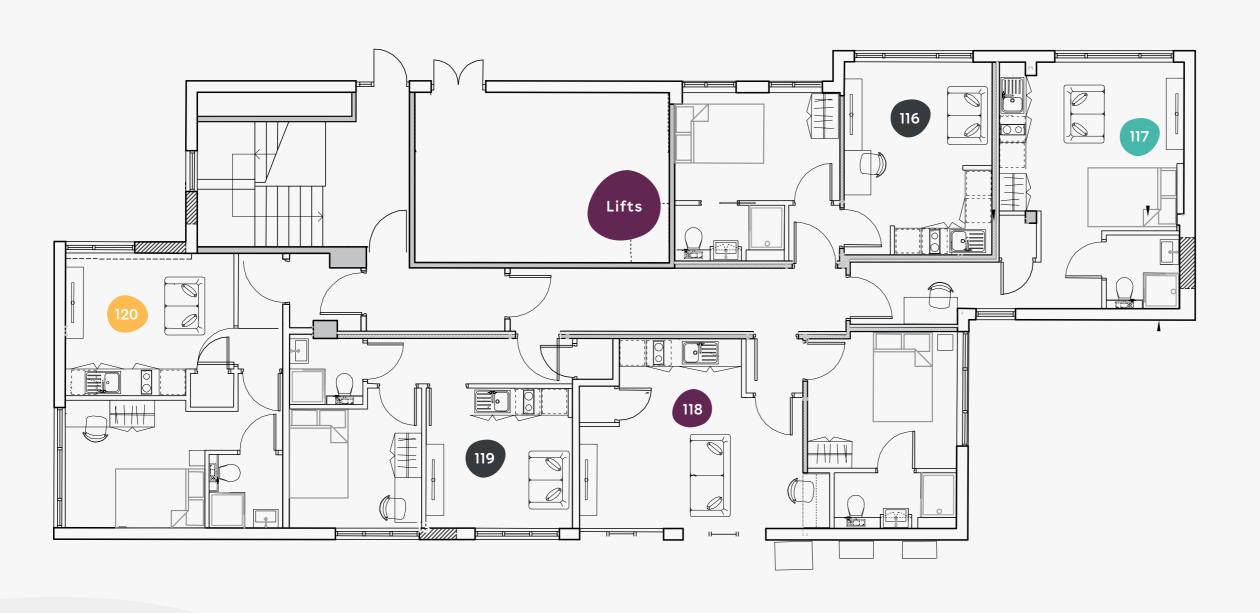

#### Seventh Floor

Piccadilly Court, York, YO1 9SZ

| riat | Size (sqm) |
|------|------------|
| 116  | 27.0       |
| 117  | 27.8       |
| 118  | 37.3       |
| 119  | 27.9       |
| 120  | 28.8       |