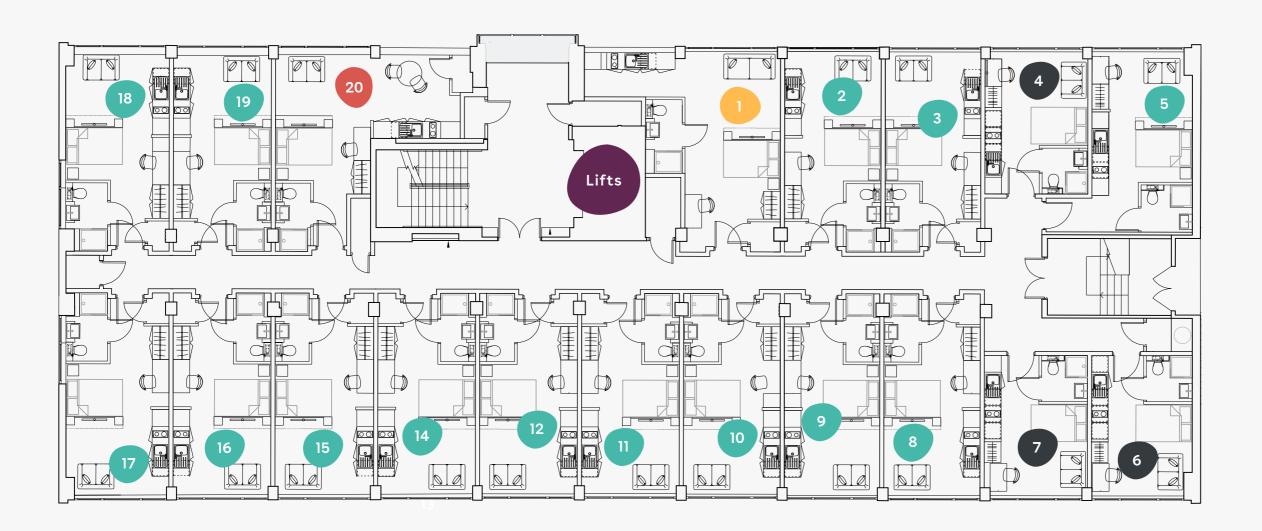

#### First Floor

Piccadilly Court, York, YO1 9SZ

| Flat | Size (sqm) |
|------|------------|
| 01   | 33.7       |
| 02   | 24.4       |
| 03   | 24.2       |
| 04   | 18.4       |
| 05   | 24.6       |
| 06   | 18.0       |
| 07   | 18.5       |
| 08   | 24.5       |
| 09   | 24.2       |
| 10   | 24.5       |
| 11   | 24.7       |
| 12   | 24.7       |
| 14   | 24.8       |
| 15   | 25.0       |
| 16   | 25.0       |
| 17   | 26.0       |
| 18   | 25.5       |
| 19   | 24.3       |
| 20   | 33.1       |